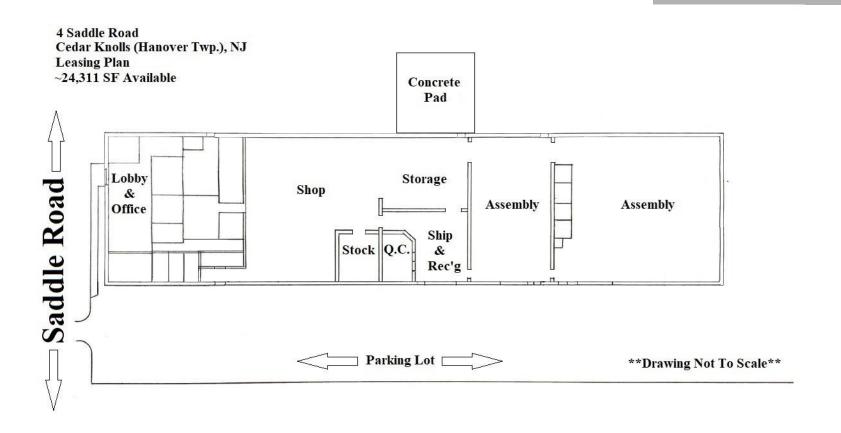

#### ~24,311 Square Feet

- •Divisible to ~17,463 Square Feet
- •2.085 Acres; ~41 Parking Spaces
- •Office/Tech of ~4,757 Square Feet
- •14' Ceiling Height
- •Three 10'x12' Drive-ins − 1 w/ a Lift Plate
- •Two Electrical Services: 400 Amps at 240 Volts, 600 Amps at 480 Volts
- •100% Wet Sprinkler System
- •Zoned Industrial
- •Built 1965
- •Neighboring Towns of Parsippany-Troy Hills, Whippany, Morristown, East Hanover, Morris Plains, & Morris Township
- •Minutes to Major NJ Roadways I-287, I-80, & Routes 10, 202, 24

### 4 Saddle Road Cedar Knolls (Hanover Twp.), NJ Aerial View

Andrew S. Vita, III

Andrew3@VitaRealty.com

973-227-5233

Ronald Kraft
Rkraft@AlliedRealtyNJ.com
973-575-8410