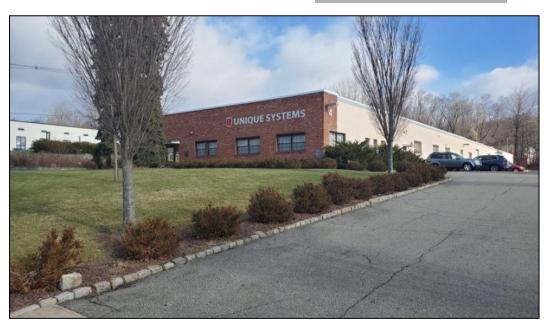

# 4 Saddle Road, Cedar Knolls (Hanover Twp.), NJ

Andrew S. Vita, III

Andrew3@VitaRealty.com

973-227-5233

Ronald Kraft
<a href="mailto:Rkraft@AlliedRealtyNJ.com">Rkraft@AlliedRealtyNJ.com</a>
973-575-8410

#### ~24,311 Square Feet

- •Divisible to ~17,463 Square Feet
- •2.085 Acres; ~41 Parking Spaces
- •Office/Tech of ~4,757 Square Feet
- •14' Ceiling Height
- •Three 10'x12' Drive-ins − 1 w/ a Lift Plate
- •Two Electrical Services: 400 Amps at 240 Volts, 600 Amps at 480 Volts
- •100% Wet Sprinkler System
- •Zoned Industrial
- •Built 1965
- •Neighboring Towns of Parsippany-Troy Hills, Whippany, Morristown, East Hanover, Morris Plains, & Morris Township
- •Minutes to Major NJ Roadways I-287, I-80, & Routes 10, 202, 24